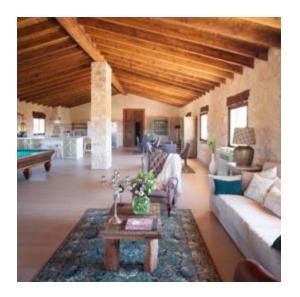

Capacity: Inside 40 and outside 100 persons

**Region:** Centre of the island

**Accomodation:** 3 suites and 7 double rooms for max. 20 persons

Cuisine: Catering

**ANDRATX** 

**PORRERES** 