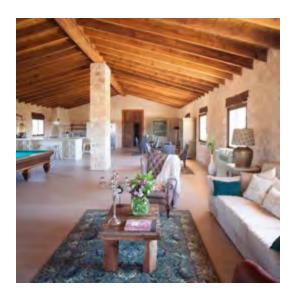

Capacity: Inside 30 and outside 50 persons

**Region:** Centre of the island

**Accomodation**: 3 suites and 7 double rooms for max. 20 persons

Cuisine: Catering